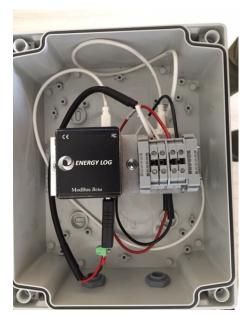

## **Data Logger (with IP65 box)**

#### **Monitor Today and save Tomorrow**

Namdhari Eco Energies is leading manufacturer of data logger in India. Energy Log Modbus Beta Data logger collect the data in regular interval from different Modbus & TCP output sensors. The datalogger is compatible to transfer data to server through Dongle (SIM), LAN and Wifi. User can access from anywhere through internet. The device has internal storage capacity of upto 2 years. The device can be used for max upto 200 parameters.